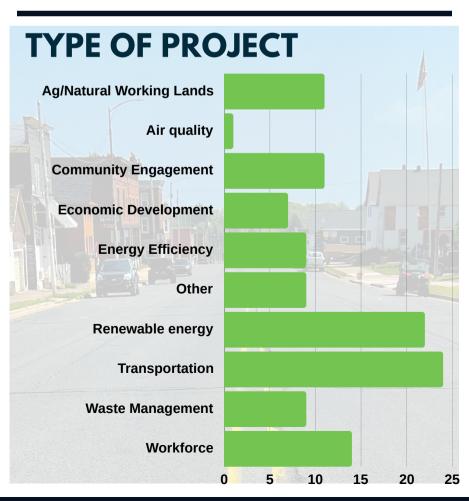

iliency.



#### clear horizons NEW MEXICO



The Community Benefit Fund (CBF) is a transformative initiative that empowers communities across New Mexico by investing in locally-driven projects that reduce pollution, create jobs, and build resilience in the face of a changing climate. By prioritizing community needs and leveraging innovative solutions, the CBF ensures a sustainable and thriving future for all New Mexicans.

# \$1,379,758,499.41

Total amount of unawarded dollars

#### **TYPE OF APPLICANTS**



- **52** Local Governments
- **17** State Governments
- **16** Non-Profit Organizations
- **12** Energy Companies

- **10** Private Companies
- 9 Educational Institutions
- **1** Tribal Governments
- 1 Labor Unions



## **COMMUNITY BENEFIT FUND**

### **PROJECT COUNT BY COUNTY**





|    | Total Project                                                                                 |
|----|-----------------------------------------------------------------------------------------------|
| #  | Request                                                                                       |
| 29 | \$199,212,600.70                                                                              |
|    | \$111,769,095.71                                                                              |
| 4  | \$38,278,000.00                                                                               |
| 4  | \$27,220,000.00                                                                               |
| 3  | \$1,682,508.50