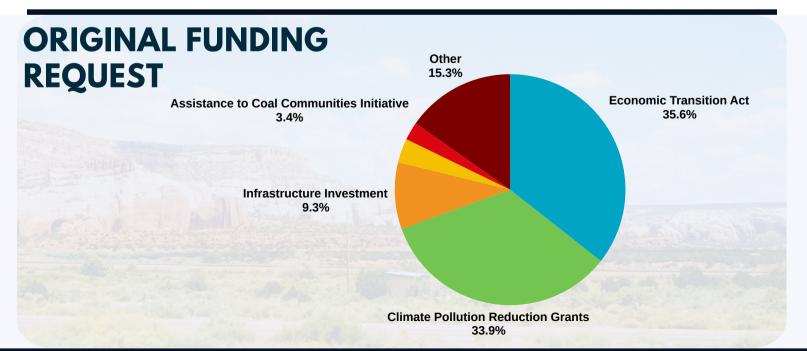

nhouse gas emissions, create family-supporting jobs, and enhance resiliency.



#### clear horizons NEW MEXICO



The Community Benefit Fund (CBF) is a transformative initiative that empowers communities across New Mexico by investing in locally-driven projects that reduce pollution, create jobs, and build resilience in the face of a changing climate. By prioritizing community needs and leveraging innovative solutions, the CBF ensures a sustainable and thriving future for all New Mexicans.

# \$1,379,758,499.41

Total amount of unawarded dollars

#### **TYPE OF APPLICANTS**



- **52** Local Governments
- **17** State Governments
- **16** Non-Profit Organizations
- **12** Energy Companies

- **10** Private Companies
- 9 Educational Institutions
- **1** Tribal Governments
- 1 Labor Unions



## **COMMUNITY BENEFIT FUND**

### **PROJECT COUNT BY COUNTY**





|    | Total Project                                                                                 |
|----|-----------------------------------------------------------------------------------------------|
| #  | Request                                                                                       |
| 29 | \$199,212,600.70                                                                              |
|    | \$111,769,095.71                                                                              |
| 4  | \$38,278,000.00                                                                               |
| 4  | \$27,220,000.00                                                                               |
| 3  | \$