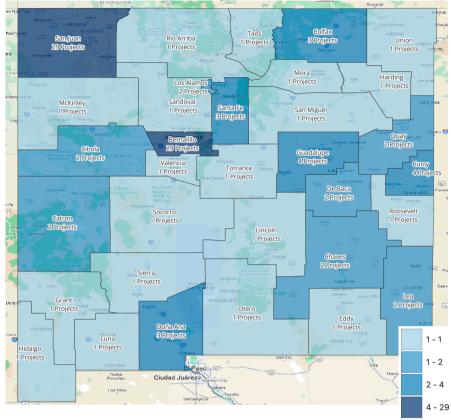

### **PROJECT COUNT BY COUNTY**

|    | Total Project                                                                                 |
|----|-----------------------------------------------------------------------------------------------|
| #  | Request                                                                                       |
| 29 | \$199,212,600.70                                                                              |
|    | \$111,769,095.71                                                                              |
| 4  | \$38,278,000.00                                                                               |
| 4  | \$27,220,000.00                                                                               |
| 3  | \$1,682,508.50                                                                                |
| 3  | \$6,000,000.00                                                                                |
| 3  | \$1,323,000.00                                                                                |
| 2  | \$41,500,000.00                                                                               |
| 2  | \$5,500,000.00                                                                                |
| 2  | \$1,000,000.00                                                                                |
| 2  | Unknown                                                                                       |
| 2  | \$591,174.00                                                                                  |
| 2  | \$164,732.00                                                                                  |
| 2  | \$500,700.00                                                                                  |
| 1  | \$32,000,000.00                                                                               |
| 1  | \$18,000,000.00                                                                               |
| 1  | \$27,000,000.00                                                                               |
| 1  | \$994,625.50                                                                                  |
| 1  | Unknown                                                                                       |
| 1  | \$230,000,000.00                                                                              |
| 1  | \$994,625.50                                                                                  |
| 1  | Unknown                                                                                       |
| 1  | \$518,061.00                                                                                  |
| 1  | \$500,000.00                                                                                  |
| 1  | \$120,000,000.00                                                                              |
| 1  | \$308,000.00                                                                                  |
| 1  | \$27,000,000.00                                                                               |
| 1  | \$617,500.00                                                                                  |
| 1  | \$6,000,000.00                                                                                |
| 1  | \$994,625.50                                                                                  |
| 1  | \$994,625.50                                                                                  |
| 1  | \$994,625.50                                                                                  |
| 1  | \$36,000,000.00                                                                               |
| 8  | \$442,100,000.00                                                                              |
|    | 29<br>29<br>3<br>3<br>3<br>3<br>2<br>2<br>2<br>2<br>2<br>2<br>2<br>2<br>2<br>2<br>2<br>2<br>2 |